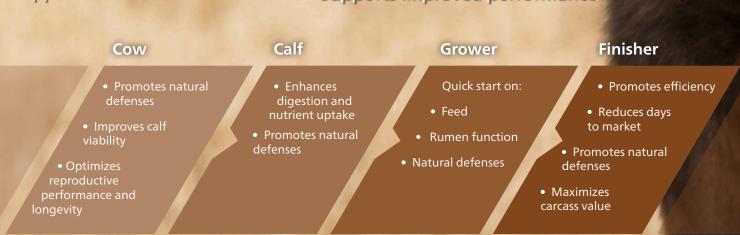

# Blueprint NUTRITION PROGRAM

The Blueprint® Beef Nutrition Program, the next step in the advancement of nutrition, is founded on the belief that the form in which nutrients are delivered is just as important as the level of supplementation.

- Premium nutrition program
- Total Replacement Technology®
  - o Contains optimal levels of Bioplex® organic trace minerals
  - o Formulated with Sel-Plex®
- Easily absorbed and readily metabolized
- Supports improved performance