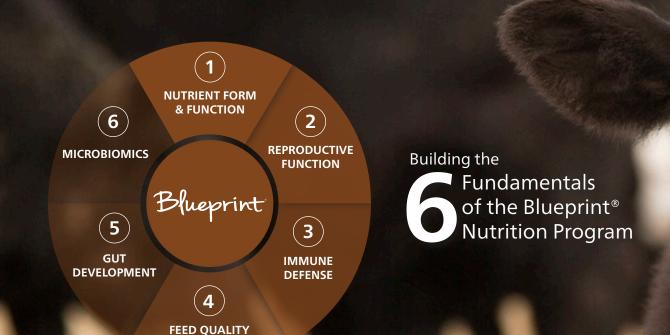

# Blueprint NUTRITION PROGRAM

The Blueprint® Beef Nutrition Program, the next step in the advancement of nutrition, is founded on the belief that the form in which nutrients are delivered is just as important as the level of supplementation.

- Premium nutrition program
- Total Replacement Technology®
  - o Contains optimal levels of Bioplex® organic trace minerals
  - o Formulated with Sel-Plex®
- Easily absorbed and readily metabolized
- Supports improved performance