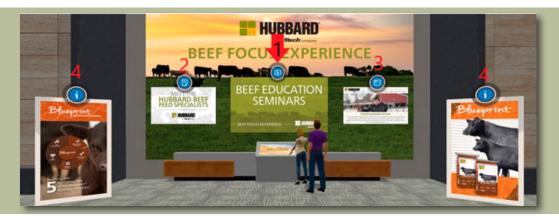

At that site you will then be prompted to enter your **email address**.

After registering with your email, you will enter the "lobby" where there are a variety of options to choose from:

- 1. Watch videos by clicking on the Beef Education Seminars
- 2. Meet the Hubbard Beef Specialists
- 3. Check out the Hubbard Feeds website
- 4. Learn more about the Beef Blueprint program