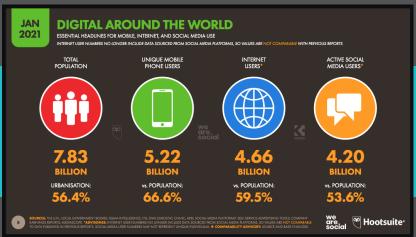

#### 10 WAYS SOCIAL MEDIA IS BENEFICIAL

Social media for business is no longer optional. It's an essential way to reach your customers, gain valuable insights, and grow your brand.

- 1. Increase brand awareness
- 2. Humanize your brand
- 3. Stay top of mind
- 4. Increase website traffic
- 5. Generate leads
- 6. Boost sales
- 7. Promote content
- 8. Reputation management
- 9. Customer and audience engagement
- 10. Learn more about your customers