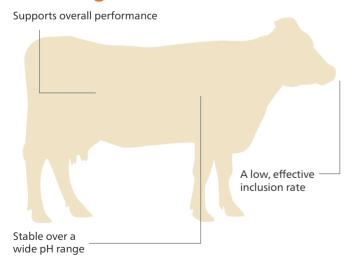

# **INTEGRAL®** A+

INTEGRAL® A+ by Alltech is a nutritional technology with proven efficacy to support herd health and performance. The hydrolyzed yeast-based solution helps animals achieve their true potential. Its effectiveness has been verified by the world's top institutions in animal science, including the University of Guelph, Canada, and the French National Institute for Agricultural Research (INRA).